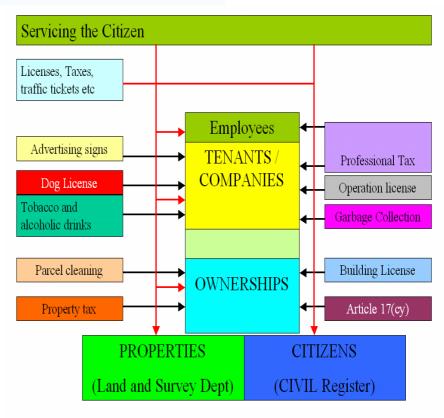

### LAYOUT

A complete registry of all properties and citizens that have activities within the municipality region is kept.

Information such as taxation, services and all communication with the citizens, are organized around the properties and the citizens as well as their activities.

Included in the registry are also citizens who are not residents but have various activities within the municipality.

From the registry you are then given the ability to produce reports or enquiries on any person for statistical or other purposes.