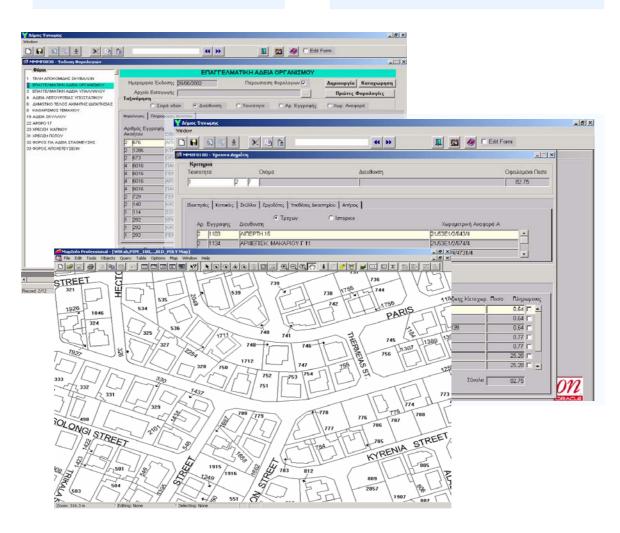

# MANAGE

Management of records is no longer a challenge as **Yl@tis-Demos** offers an efficient user-friendly environment.

This allows information to be easily organised.

Municipality officers are able to find and handle all records in detail increasing overall support and efficiency.

## **FEATURES**

- Integrated registry-municipality
  - -property
  - -ownerships
  - -civilians
- Compatible with Government standards
- Centralized Cash Office
- Taxations Production and Payment of bills
- Creates/Prints licenses e.g. alcohol, cigarette, dogs etc
- Service charging (parcel cleaning, Article 17 etc)
- Inspection of food preparation shops (EU standards)
- Parking fines
- Court cases
- Garbage collection
- Advertising signs
- Civil Marriages
- Costing (Cars / Jobs)
- Centralized Payment orders
- Internet Payments through Banks
- Minutes Tracking
- Complains processing
- Applications e.g. building licenses, divisions
- Interface with GIS/document management systems